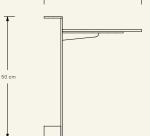

**Dimensions** (cm) H50 x Ø 40 **Weight** (kg) approx 20

**Cleaning instructions** Wipe with a damp cloth, or just a soft dry cloth. Do not use any type of detergent that can mark the stone and metal.

Packaging dimensions (cm) H70  $\times$  L50  $\times$  W50 Packaging weight (kg) 30