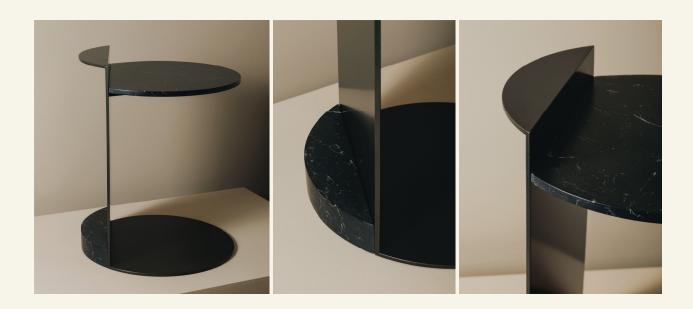

Name Linea Nero Marquina Category side table Designer Fábio Teixeira Year 2020

Materials & finishing Structure in steel gun metal lacquered and satin finish. Marble top with honed matte finish.

Production details Marble and metal structure cut with high precision.