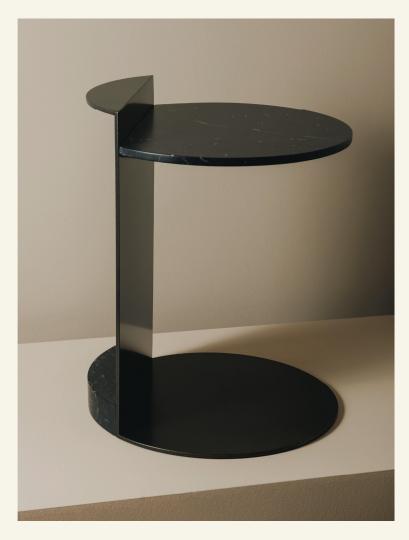

Linea Nero Marquina

The LINEA side table series is the ultimate expression of elegance. LINEA was designed in a dichotomy of simplicity and presence with character thanks to the selection of exclusive marble stones matching perfectly with the metal base.

Name Linea Nero Marquina Category side table Designer Fábio Teixeira Year 2020

Materials & finishing Structure in steel gun metal lacquered and satin finish. Marble top with honed matte finish.

Production details Marble and metal structure cut with high precision.