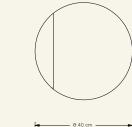

**Dimensions** (cm) H50 x Ø 40 **Weight** (kg) approx 20

**Cleaning instructions** Wipe with a damp cloth, or just a soft dry cloth. Do not use any type of detergent that can mark the stone and metal.

Packaging dimensions (cm) H70  $\times$  L50  $\times$  W50 Packaging weight (kg) 30